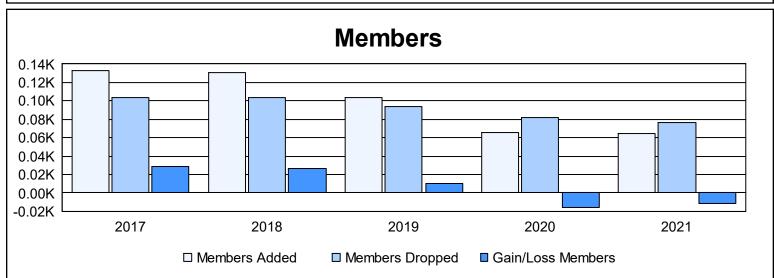

District 111BN As of June 2021 Cumulative

| Year      | New<br>Clubs | Dropped<br>Clubs | Gain/<br>Loss<br>Clubs | New<br>Members | Charter<br>Members | Reinstate<br>Members | Transfer<br>Members | Total<br>Member<br>Added | Total<br>Members<br>Dropped | Gain/<br>Loss<br>Members |
|-----------|--------------|------------------|------------------------|----------------|--------------------|----------------------|---------------------|--------------------------|-----------------------------|--------------------------|
| 2016-2017 | 1            | 0                | 1                      | 70             | 52                 | 3                    | 8                   | 133                      | 104                         | 29                       |
| 2017-2018 | 1            | 0                | 1                      | 100            | 20                 | 1                    | 10                  | 131                      | 104                         | 27                       |
| 2018-2019 | 0            | 0                | 0                      | 89             | 5                  | 2                    | 8                   | 104                      | 94                          | 10                       |
| 2019-2020 | 0            | 0                | 0                      | 62             | 0                  | 0                    | 4                   | 66                       | 82                          | -16                      |
| 2020-2021 | 0            | 0                | 0                      | 56             | 0                  | 3                    | 6                   | 65                       | 76                          | -11                      |
| Average   | 0            | 0                | 0                      | 75             | 15                 | 2                    | 7                   | 100                      | 92                          | 8                        |