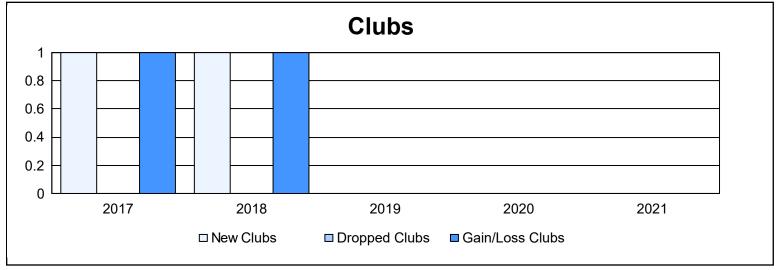

District 111BN As of June 2021 Cumulative

| Year      | New<br>Clubs | Dropped<br>Clubs | Gain/<br>Loss<br>Clubs | New<br>Members | Charter<br>Members | Reinstate<br>Members | Transfer<br>Members | Total<br>Member<br>Added | Total<br>Members<br>Dropped | Gain/<br>Loss<br>Members |
|-----------|--------------|------------------|------------------------|----------------|--------------------|----------------------|---------------------|--------------------------|-----------------------------|--------------------------|
| 2016-2017 | 1            | 0                | 1                      | 70             | 52                 | 3                    | 8                   | 133                      | 104                         | 29                       |
| 2017-2018 | 1            | 0                | 1                      | 100            | 20                 | 1                    | 10                  | 131                      | 104                         | 27                       |
| 2018-2019 | 0            | 0                | 0                      | 89             | 5                  | 2                    | 8                   | 104                      | 94                          | 10                       |
| 2019-2020 | 0            | 0                | 0                      | 62             | 0                  | 0                    | 4                   | 66                       | 82                          | -16                      |
| 2020-2021 | 0            | 0                | 0                      | 56             | 0                  | 3                    | 6                   | 65                       | 76                          | -11                      |
| Average   | 0            | 0                | 0                      | 75             | 15                 | 2                    | 7                   | 100                      | 92                          | 8                        |